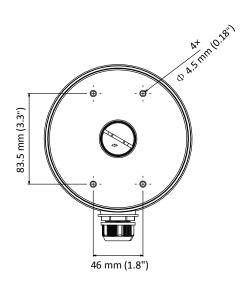

## **Dimension**

## **Parameter**

| Model      | DS-1280ZJ-DM21                 |
|------------|--------------------------------|
| Parameters | Junction Box for Dome Camera   |
| Appearance | Hikvision White                |
| Material   | Aluminum Alloy                 |
| Dimension  | Φ 137 mm × 42 mm (5.4" × 1.7") |
| Weight     | 280 g (0.62 lb.)               |