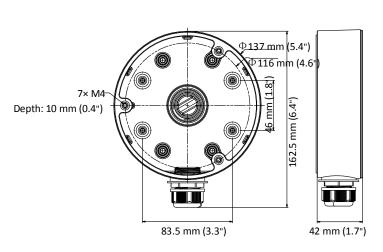

## **Dimension**

## **Parameter**

| Model      | DS-1280ZJ-DM21                 |
|------------|--------------------------------|
| Parameters | Junction Box for Dome Camera   |
| Appearance | Hikvision White                |
| Material   | Aluminum Alloy                 |
| Dimension  | Φ 137 mm × 42 mm (5.4" × 1.7") |
| Weight     | 280 g (0.62 lb.)               |