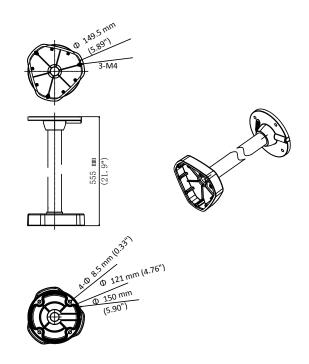

#### Dimension

#### Parameter

| Model      | DS-1271ZJ-DM25                              |
|------------|---------------------------------------------|
| Parameters | Pendant Mounting Bracket for Fisheye Camera |
| Appearance | Hikvision White                             |
| Material   | Aluminum Alloy                              |
| Dimension  | Φ 150 mm × 555 mm (5.90" × 21.9")           |
| Weight     | 1930 g (4.3 lb.)                            |