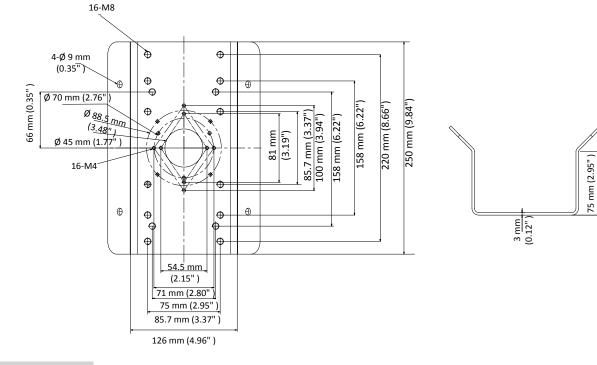

## Dimension

### Parameter

| Model      | DS-1276ZJ-SUS                                    |
|------------|--------------------------------------------------|
| Parameters | Corner Mount                                     |
| Appearance | Hikvision White                                  |
| Material   | Stainless Steel                                  |
| Dimension  | 126 mm × 105 mm × 250 mm (4.96" × 4.13" × 9.84") |
| Weight     | 1990 g (4.39 lb.)                                |