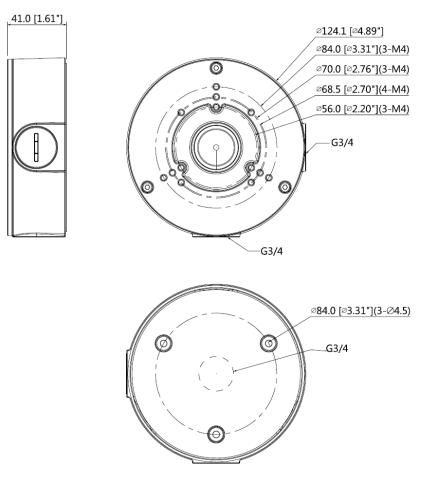

#### **Dimensions (mm/inch)**

### **Technical Specifications**

| Model                 | <b>PFA130-E</b> -B         |
|-----------------------|----------------------------|
| General               |                            |
| Material              | Aluminum                   |
| Dimension             | Φ124mmx41mm(φ4.88″x1.61″)  |
| Pipe thread           | G3/4"                      |
| Weight                | 0.35kg(0.77lb)             |
| Load bearing          | 3.0kg(6.61lb)              |
| Color                 | White                      |
| Protection            | IP66                       |
| Operating temperature | -40°C ~60°C(-40°F ~+140°F) |
| Humidity              | <90% RH                    |
|                       |                            |