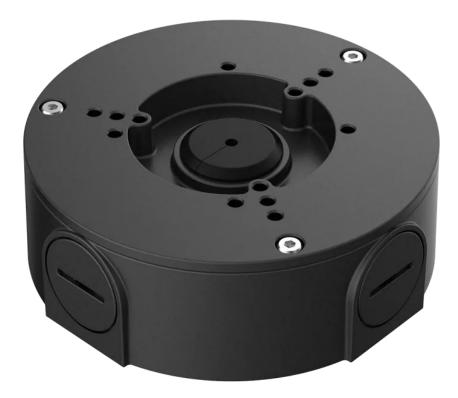

# PFA130-E-B Water-proof Junction Box

#### **Features**

- Neat & Integrated design
- Material: Aluminum
- IP66 junction box

### **Technical Specifications**

| Model                 | <b>PFA130-E</b> -B         |
|-----------------------|----------------------------|
| General               |                            |
| Material              | Aluminum                   |
| Dimension             | Φ124mmx41mm(φ4.88″x1.61″)  |
| Pipe thread           | G3/4"                      |
| Weight                | 0.35kg(0.77lb)             |
| Load bearing          | 3.0kg(6.61lb)              |
| Color                 | White                      |
| Protection            | IP66                       |
| Operating temperature | -40°C ~60°C(-40°F ~+140°F) |
| Humidity              | <90% RH                    |
|                       |                            |