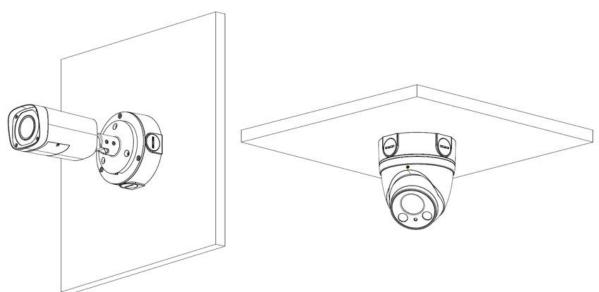

### **Technical Specifications**

| Model                 | <b>PFA130-E</b> -B         |
|-----------------------|----------------------------|
| General               |                            |
| Material              | Aluminum                   |
| Dimension             | Φ124mmx41mm(φ4.88″x1.61″)  |
| Pipe thread           | G3/4"                      |
| Weight                | 0.35kg(0.77lb)             |
| Load bearing          | 3.0kg(6.61lb)              |
| Color                 | White                      |
| Protection            | IP66                       |
| Operating temperature | -40°C ~60°C(-40°F ~+140°F) |
| Humidity              | <90% RH                    |
|                       |                            |

#### **Dimensions (mm/inch)**



## Application



### **Package Information**

- Water-proof junction box DH-PFA130-E \*1
- M4x10 screw \*4
- ST4.2x25 screw \*3
- Plastic Anchor: 3
- Mounting sticker \*1
- S3.0 wrench \*1